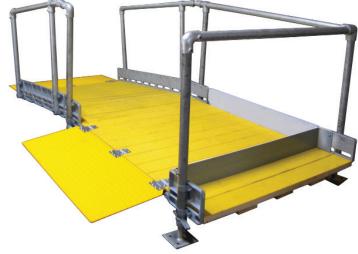

### **BoardWalk Uni-Directional Platform**

For use with BoardWalk Ramp when the alternate pedestrian pathway is parallel to the curb or sidewalk.

Available in right or left configuration.

With 4 adjustable Screw Jacks, Platform can accommodate curb heights from 2" to 14".

Like Boardwalk Ramp, Platform is 4' W x 5' L. Wheelchair friendly.

Platform Handrail Upright and Screw Jack shown above.

## Platform features the same components as BoardWalk Ramp:

- Modular Edge Support Castings provide guidance for use of canes and walking devices.
- Modular Edge Support Castings also accommodate handrails, which provide detectable guidance.
- PSS-supplied lumber has a slip-resistant surface.
- Approach Plate features slip-resistant surface.