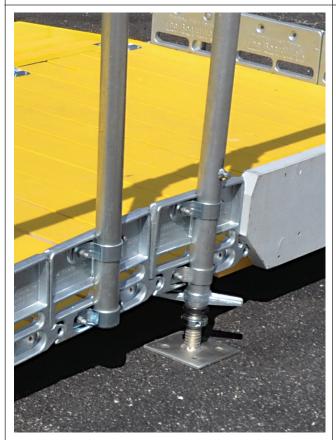

### **BoardWalk Uni-Directional Platform**

For use with BoardWalk Ramp when the alternate pedestrian pathway is parallel to the curb or sidewalk.

Available in right or left configuration.

With 4 adjustable Screw Jacks, Platform can accommodate curb heights from 2" to 14".

Like Boardwalk Ramp, Platform is 4' W x 5' L. Wheelchair friendly.

Platform Handrail Upright and Screw Jack shown above.