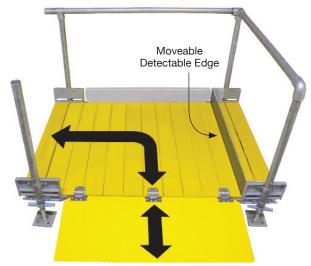

### From left to right in two quick changes!

curb/sidewalk

#### **Left Turning Platform:**

For a temporary pedestrian pathway that turns left from the curb, the movable, detectable edge is attached to the edge support castings on the right. Pedestrians are safely guided to turn left.

**Right Turning Platform:** 

To guide pedestrians to make a right turn, simply attach the Moveable Detectable Edge to the left side. Do the same with the horizontal handrail, and it's done!

With 4 adjustable Screw Jacks, Bi-Directional Platform can accommodate curb heights from 2" to 14".