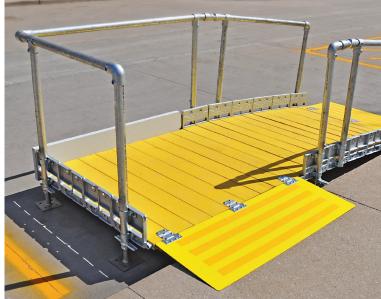

### **BoardWalk Uni-Directional Platform**

For use with BoardWalk Ramp when the alternate pedestrian pathway is parallel to the curb or sidewalk.

Available in right or left configuration.

With 4 adjustable Screw Jacks, Platform can accommodate curb heights from 2" to 14".

Like Boardwalk Ramp, Platform is 4' W x 5' L. Wheelchair friendly.

Platform Handrail Upright and Screw Jack shown above.

## Platform features the same components as BoardWalk Ramp:

- Modular Edge Support Castings provide guidance for use of canes and walking devices.
- Modular Edge Support Castings also accommodate handrails, which provide detectable guidance.
- PSS-supplied lumber has a slip-resistant surface.
- Approach Plate features slip-resistant surface.