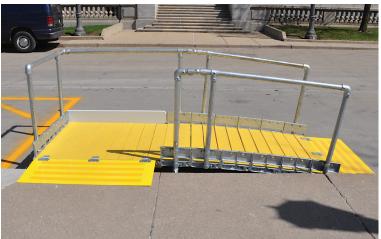

# BoardWalk Bi-Directional Platform

#### FOR LEFT AND RIGHT DIRECTIONS

For use with BoardWalk Temporary Pedestrian Modular Ramp, when alternate temporary pathways run parallel to the curb or sidewalk.

#### **Left Turning Platform:**

For a temporary pedestrian pathway that turns left from the curb, the movable, detectable edge is attached to the edge support castings on the right. Pedestrians are safely guided to turn left.

**Right Turning Platform:** 

To guide pedestrians to make a right turn, simply attach the Moveable Detectable Edge to the left side. Do the same with the horizontal handrail, and it's done!

With 4 adjustable Screw Jacks, Bi-Directional Platform can accommodate curb heights from 2" to 14".

## Platform features the same components as BoardWalk Ramp:

- Modular Edge Support Castings provide guidance for use of canes and walking devices.
- Modular Edge Support Castings also accommodate handrails, which provide detectable guidance.
- PSS-supplied lumber has a slip-resistant surface.
- Approach Plate features slip-resistant surface.
- Like Boardwalk Ramp, Bi-Directional Platform is 4' W x 5' L.
- · Wheelchair friendly.