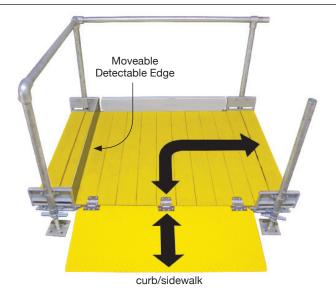

### From left to right in two quick changes!

curb/sidewalk

#### **Left Turning Platform:**

For a temporary pedestrian pathway that turns left from the curb, the movable, detectable edge is attached to the edge support castings on the right. Pedestrians are safely guided to turn left.

**Right Turning Platform:** 

To guide pedestrians to make a right turn, simply attach the Moveable Detectable Edge to the left side. Do the same with the horizontal handrail, and it's done!

With 4 adjustable Screw Jacks, Bi-Directional Platform can accommodate curb heights from 2" to 14".