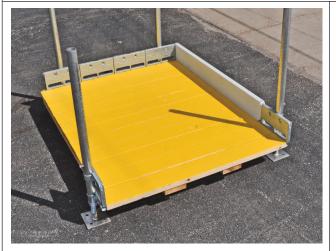

### **BoardWalk Uni-Directional Platform**

For use with BoardWalk Ramp when the alternate pedestrian pathway is parallel to the curb or sidewalk.

Available in right or left configuration.

With 4 adjustable Screw Jacks, Platform can accommodate curb heights from 2" to 14".

Like Boardwalk Ramp, Platform is 4' W x 5' L. Wheelchair friendly.

Platform Handrail Upright and Screw Jack shown above.

## Platform features the same components as BoardWalk Ramp:

- Modular Edge Support Castings provide guidance for use of canes and walking devices.
- Modular Edge Support Castings also accommodate handrails, which provide detectable guidance.
- PSS-supplied lumber has a slip-resistant surface.
- Approach Plate features slip-resistant surface.