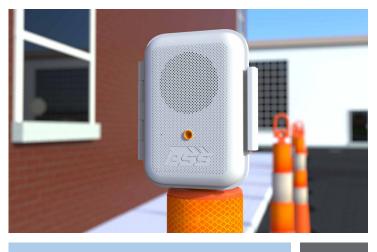

## **FEATURES & BENEFITS:**

- » Motion detection
- » Automatic & manual volume adjustment
- » Up to 60-second recording
- » Mounts to a standard traffic control devices
- » Rechargeable batteries and charger included
- » Water-resistent housing
- » Tamper resistant casing
- » Compatible with test-to-speech programs
- » Optional microphone not included

The device recording is motion activated, responding to pedestrians as they approach and not as they move away. Additionally, the built-in microphone automatically adjusts its decibel level based on surrounding noise throughout the day. Parakeet is designed for outdoor use only.