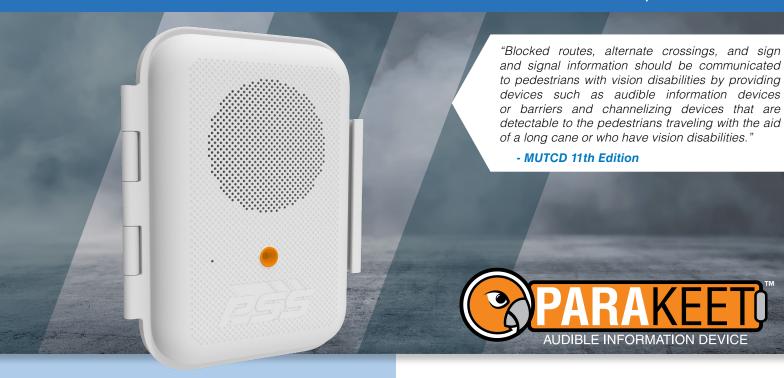

## **PARAKEET BENEFITS:**

The Parakeet<sup>™</sup> is an Audible Information Device (AID) designed for custom messaging with a built-in speaker and ambient microphone.

When roads and sidewalks are closed, Parakeet allows for up to 60-seconds of pre-recorded instructions to the alternate path for visually impaired pedestrians.

The device recording is motion activated, responding to pedestrians as they approach and not as they move away. Additionally, the built-in microphone automatically adjusts its decibel level based on surrounding noise throughout the day. Parakeet is designed for outdoor use only.