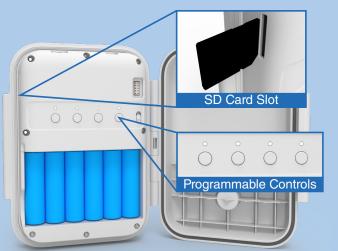

## **FEATURES & BENEFITS:**

- » Motion detection
- » Automatic & manual volume adjustment
- » Up to 60-second recording
- » Mounts to a standard traffic control devices
- » Rechargeable batteries and charger included
- » Water-resistent housing
- » Tamper resistant casing
- » Compatible with test-to-speech programs
- » Optional microphone not included