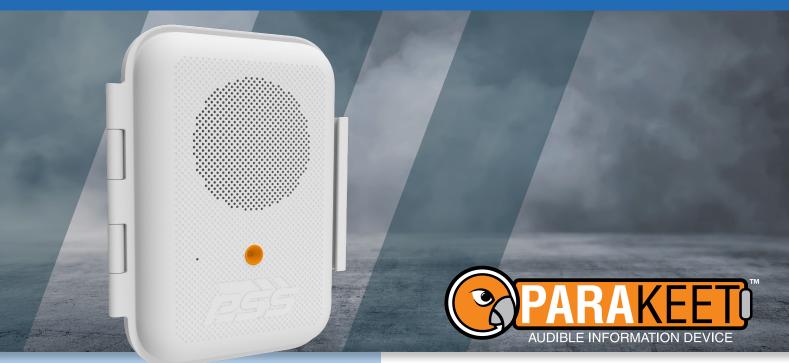

## **PARAKEET BENEFITS:**

The Parakeet<sup>™</sup> is an Audible Information Device (AID) designed for custom messaging with a built-in speaker and microphone.

When roads and sidewalks are closed, Parakeet allows for up to 60-seconds of pre-recorded instructions to the alternate path for visually impaired pedestrians.

The device recording is motion activated, responding to pedestrians as they approach. This motion detection is customizable, allowing for longer or shorter fields of detection as needed. Additionally, the built-in microphone automatically adjusts its decibel level based on surrounding noise throughout the day.