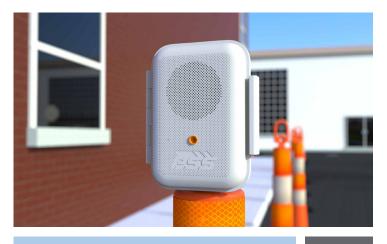

## **FEATURES & BENEFITS:**

- » Motion detection
- » Automatic volume adjustment
- » Up to 60-second recording
- » Mounts to a standard traffic control devices
- » Rechargable batteries
- » Water resistent housing
- » Tamper resistant casing

## **PARAKEET BENEFITS:**

The Parakeet<sup>™</sup> is an Audible Information Device (AID) designed for custom messaging with a built-in speaker and microphone.

When roads and sidewalks are closed, Parakeet allows for up to 60-seconds of pre-recorded instructions to the alternate path for visually impaired pedestrians.