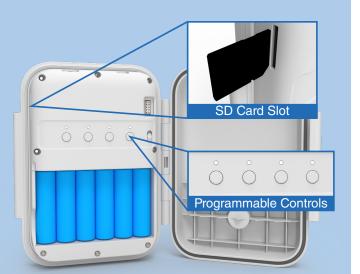

## **FEATURES & BENEFITS:**

- » Motion detection
- » Automatic volume adjustment
- » Up to 60-second recording
- » Mounts to a standard traffic control devices
- » Rechargable batteries
- » Water resistent housing
- » Tamper resistant casing

The device recording is motion activated, responding to pedestrians as they approach. This motion detection is customizable, allowing for longer or shorter fields of detection as needed. Additionally, the built-in microphone automatically adjusts its decibel level based on surrounding noise throughout the day.