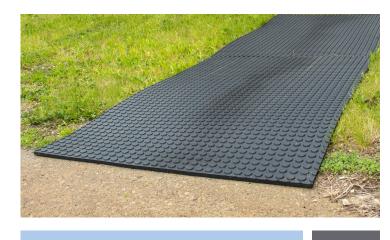

The ADA Ground Mat offers a versatile solution for various applications with its vulcanized rubber mats that provide insulation, cushioning, and superior traction, even in wet conditions.

With three-quarter inches of non-absorbent, solid vulcanized rubber, these mats act as a protective barrier, safeguarding investments from potential damage while providing a reliable walking surface.

Installation is straightforward, requiring a level surface and simple cutting to fit using a utility knife and straight edge. Maintenance is hassle-free, with options to sweep or hose down for cleaning, ensuring durability and longevity.