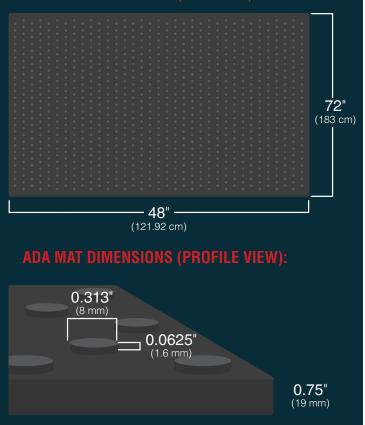

The ADA Ground Mat offers a versatile solution for various applications with its vulcanized rubber mats that provide insulation, cushioning, and superior traction, even in wet conditions.

With three-quarter inches of non-absorbent, solid vulcanized rubber, these mats act as a protective barrier, safeguarding investments from potential damage while providing a reliable walking surface.