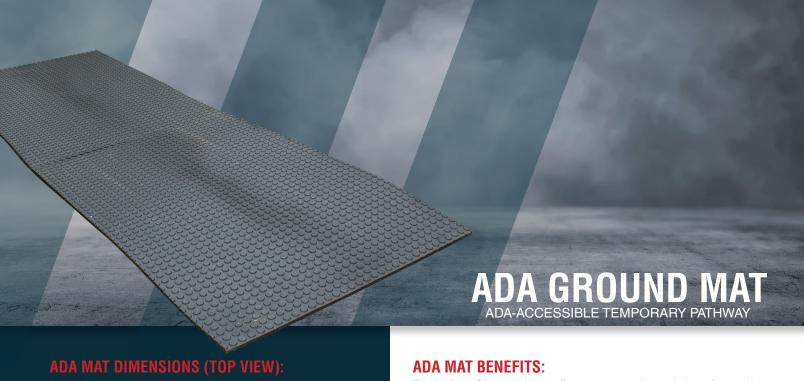

The ADA Ground Mat offers a versatile solution for various applications with its vulcanized rubber mats that provide insulation, cushioning, and superior traction, even in wet conditions.

With three-quarter inches of non-absorbent, solid vulcanized rubber, these mats act as a protective barrier, safeguarding investments from potential damage while providing a reliable walking surface.