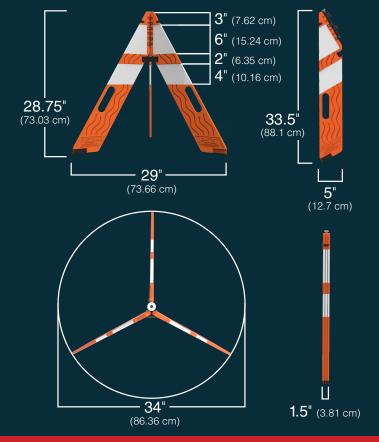

## DIMENSIONS OF FIRSTGARD:



## FIRSTGARD BENEFITS:

FirstGard is a foldable traffic cone designed for rapid deployment as well as convenience. Folding to just 1.5" in width, a set of five requires minimal storage space in vehicles or storage compartments. Weighing 3.5 lbs each, FirstGard is lightweight but heavy enough to remain stable.

Each FirstGard unit has 237 square inches of sheeting for increased conspicuity and visibility while in conformity to the MUTCD.

FirstGard is also designed for endurance, featuring replaceable nylon hinge components to allow for repairs.





We are a proud member of: