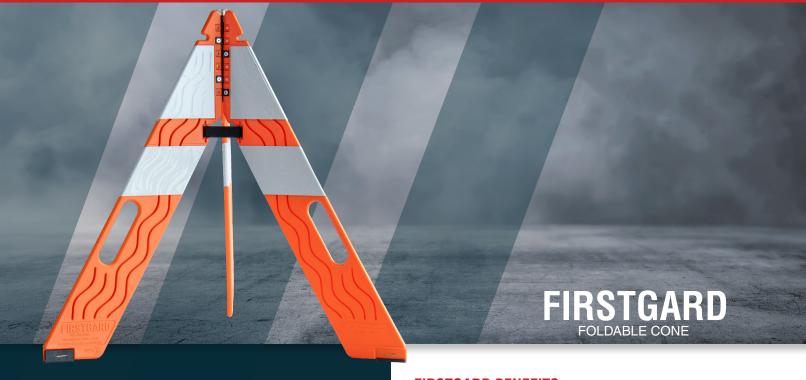

## FIRSTGARD BENEFITS:

FirstGard is a foldable traffic cone designed for rapid deployment as well as convenience. Folding to just 1.5" in width, a set of five requires minimal storage space in vehicles or storage compartments. Weighing 3.5 lbs each, FirstGard is lightweight but heavy enough to remain stable.

Each FirstGard unit has 237 square inches of sheeting for increased conspicuity and visibility while in conformity to the MUTCD.

FirstGard is also designed for endurance, featuring replaceable nylon hinge components to allow for repairs.