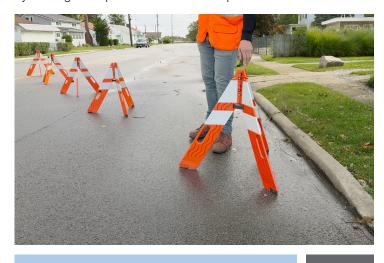

## FIRSTGARD BENEFITS:

FirstGard is a foldable traffic cone designed for rapid deployment as well as convenience. Folding to just 1.5" in width, a set of five requires minimal storage space in vehicles or storage compartments. Weighing 3.5 lbs each, FirstGard is lightweight but heavy enough to remain stable.