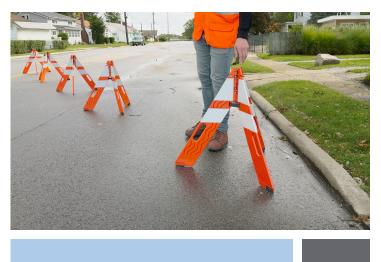

## FIRSTGARD FOLDABLE CONE

## **FIRSTGARD BENEFITS:**

FirstGard is a foldable traffic cone designed for rapid deployment as well as convenience. Folding to just 1.5" in width, a set of five requires minimal storage space in vehicles or storage compartments. Weighing 3.5 lbs each, FirstGard is lightweight but heavy enough to remain stable.