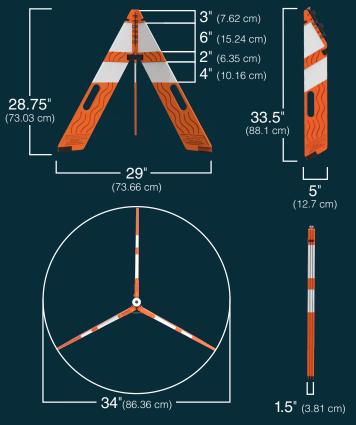

## DIMENSIONS OF FIRSTGARD:

## **FIRSTGARD BENEFITS:**

FirstGard is a foldable traffic cone designed for rapid deployment as well as convenience. Folding to just 1.5" in width, a set of five requires minimal storage space in vehicles or storage compartments. Weighing 3.5 lbs each, FirstGard is lightweight but heavy enough to remain stable.

Each FirstGard unit has 237 square inches of sheeting for increased conspicuity and visibility while in conformity to the MUTCD.

FirstGard is also designed for endurance, featuring replaceable nylon hinge components to allow for repairs.